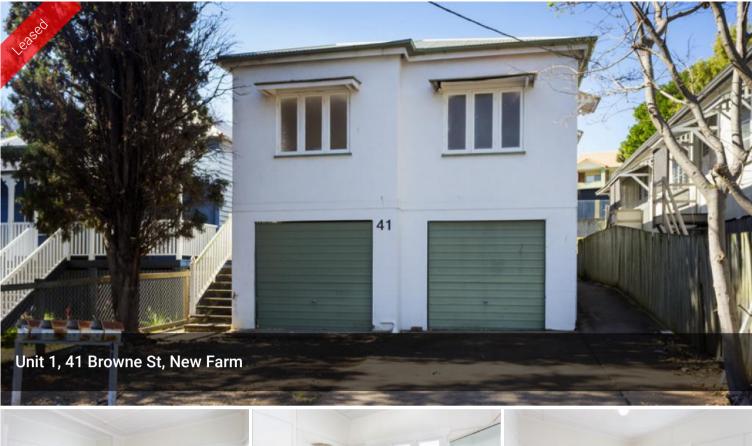

## Spacious two bedroom unit

Two bedroom unit only a short walk to the Café precinct of New Farm. Featuring:

- Two Generous bedrooms
- Timber floors throughout
- Original Kitchen with new free standing Chef gas cooker
- Separate Bathroom with full sized bath.
- On street parking only

🛱 2 🖺 1

| Price         | \$320 per week |
|---------------|----------------|
| Property Type | Rental         |
| Property ID   | 2465           |