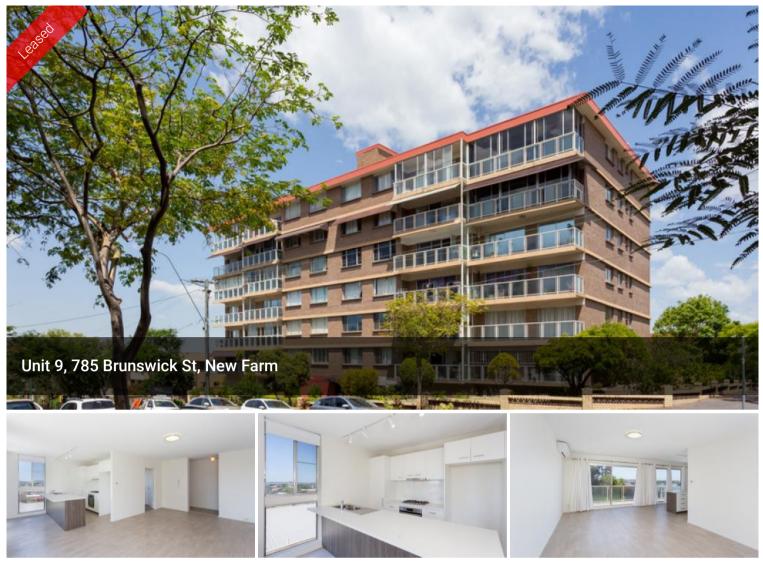

## Contemporary two bedroom apartment with study in the sought after Wirrina Lodge

Fully renovated corner Apartment perched on the high side of Brunswick Street. Featuring:

- 2 bedrooms + Study
- Master suite with large ensuite and wardrobes
- City views from the second bedroom
- Modern main bathroom
- Open plan living and dining with air-conditioning
- Stylish galley kitchen with Breakfast Island Bench, Dishwasher, Stainless steel appliances and Gas cooking
- Large entertainer's balcony runs the full length of the apartment
- The Many windows provide natural light and cross breezes.
- Internal laundry room with Dryer
- Large lock up garage

## **Office Details**

New Farm 07 3254 3666

- NO PETS

Don't miss out on the opportunity to rent this apartment in the popular Wirrina Lodge with a lift, garbage shoot, secure intercom access and a huge outdoor terrace overlooking Brisbane CBD. Contact us today on 3254 3666!