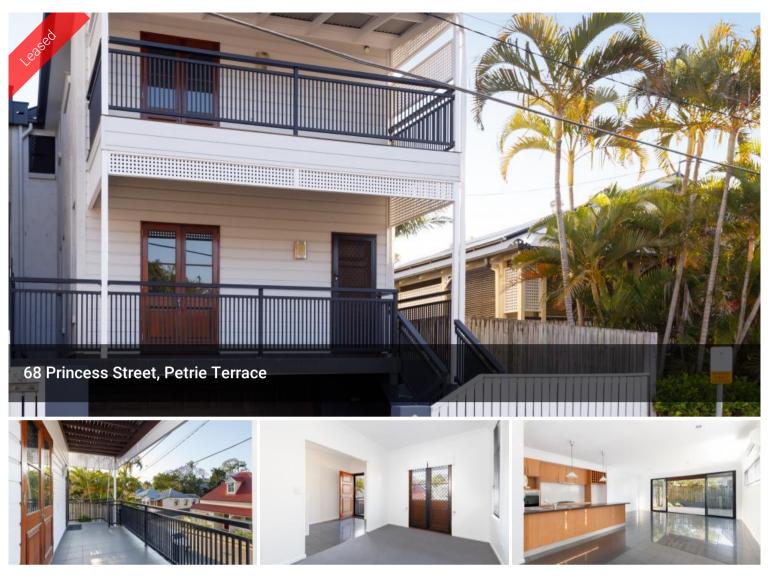

## THREE BEDROOM HOUSE, PRIME LOCATION

Three bedroom plus study home featuring:

- All bedrooms with built-in wardrobes and ceiling fans
- Main bedroom with walk-in wardrobe
- Deck of the bedrooms
- Two bathrooms
- Air conditioned living room
- Gas stove & dishwasher
- Storage underneath and double lock up garage

The property is just minutes walk from Brisbane CBD, parkland, entertainment venues, cafe's, restaurants, some of Brisbane's best private and public schools. Close to public transport and Suncorp Stadium. An inspection is a must!