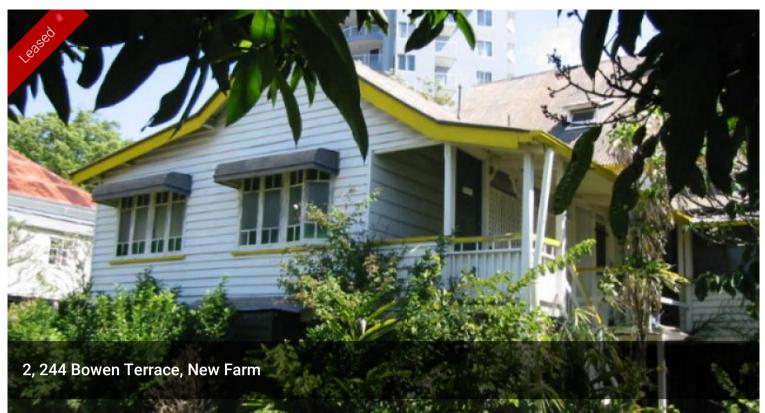

## PARTLY FURNISHED STUDIO - FEMALE ONLY BOARDING HOUSE

Ladies ONLY boarding house.

- 1 bedroom flat with sun-room and dining area
- Partly furnished
- Shared bathroom and laundry
- Electricity is included in the rent
- Tenant is to pay for gas
- Fantastic location with Story Bridge views from the front
- Close proximity to Howard Smith Wharves approx. 10 min walk
- Walking distance to supermarket, cafes & public transport
- Street parking only