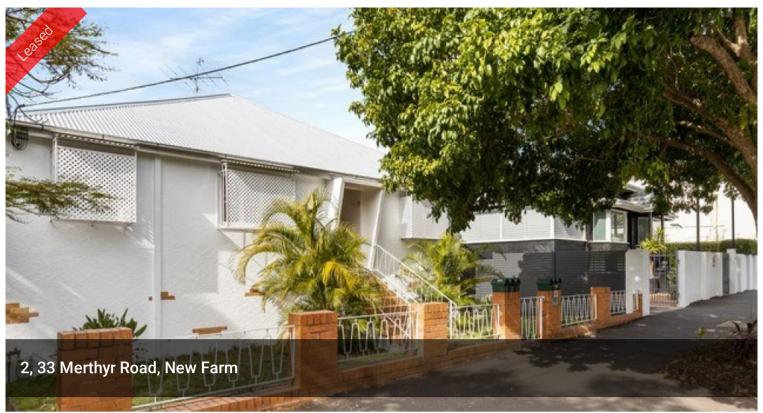

## Off Street Parking, Timber Floors and Gas usage Included!

Unfurnished studio unit with air conditioning, polished timber floors, large bathroom, living area can be partitioned off to offer separate sleeping area, own laundry and modern kitchen Including fridge. Single car park space at rear of the building. Option for washing machine included for \$5 extra per week. Very quiet complex GAS INCLUDED IN RENT. BE VERY QUICK FOR THIS ONE...