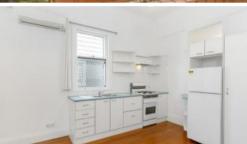

## Off Street Parking, Timber Floors and Gas usage Included!

Unfurnished studio unit with air conditioning, polished timber floors, large bathroom, living area can be partitioned off to offer separate sleeping area, own laundry and modern kitchen Including fridge. Single car park space at rear of the building. Option for washing machine included for \$5 extra per week. Very quiet complex GAS INCLUDED IN RENT. BE VERY QUICK FOR THIS ONE...