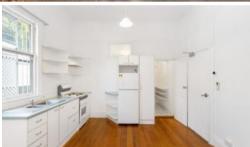

## Off Street Parking, Timber Floors and Gas usage Included!

Unfurnished studio unit with air conditioning, polished timber floors, large bathroom, living area can be partitioned off to offer separate sleeping area, own laundry and modern kitchen Including fridge. Single car park space at rear of the building. Option for washing machine included for \$5 extra per week. Very quiet complex GAS INCLUDED IN RENT. BE VERY QUICK FOR THIS ONE...