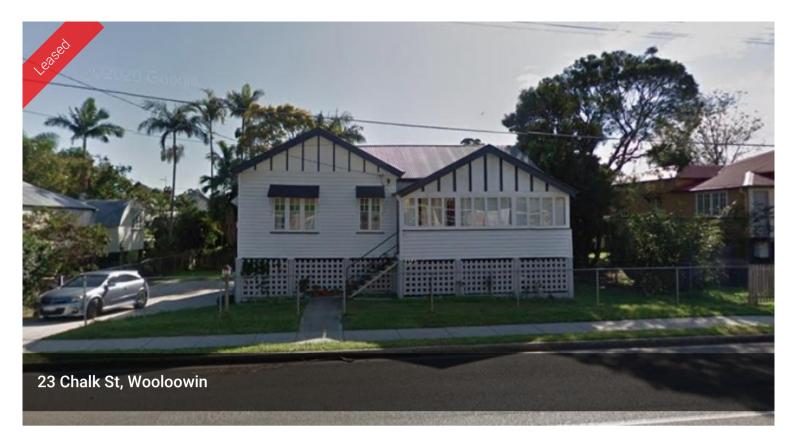

## Traditional Queenslander Available

Features:

- 3 bedroom, 1 bathroom plus extra toilet
- Updated kitchen with large pantry and separate dining
- Plenty of storage under the house and room for 2 small cars.
- Carpet in bedrooms and vinyl flooring throughout
- 2 bedrooms with split systems, back bedroom air conditioned
- Ceiling fans to bedrooms and lounge
- Within walking distance to railway station
- Low maintenance yard
- Sorry no pets

₿3 🖺 1 🚓 2

| Price         | \$450 per week |
|---------------|----------------|
| Property Type | Rental         |
| Property ID   | 2433           |