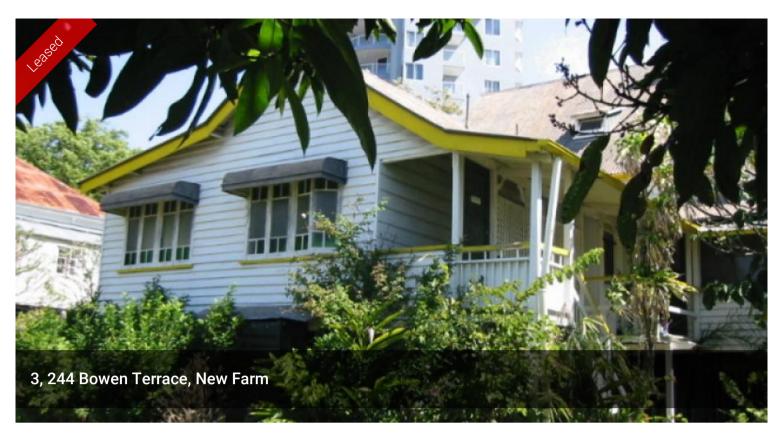

## PRIVATE ONE BEDROOM SELF-CONTAINED UNIT IN FEMALE 🛛 🛱 1 📇 1 BOARDING HOUSE

LADIES ONLY boarding house. 1 bedroom self - contained flat privately situated at the rear of the house. Small dinette, separate sun-room/lounge. Partly furnished. Gas is included in rent. Tenant to pay for electricity. Street parking only but its in a fantastic location with Story Bridge views from the front.