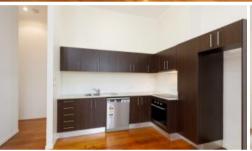

## Features:

- Open-plan living with polished timber floors and high ceilings
- Good-sized carpeted bedrooms with built-in wardrobes and ceiling fans
- Modern kitchen with dishwasher and plenty of storage cabinets
- Undercover parking
- Within walking distance to public transport, cafes and supermarket
- Sorry no pets