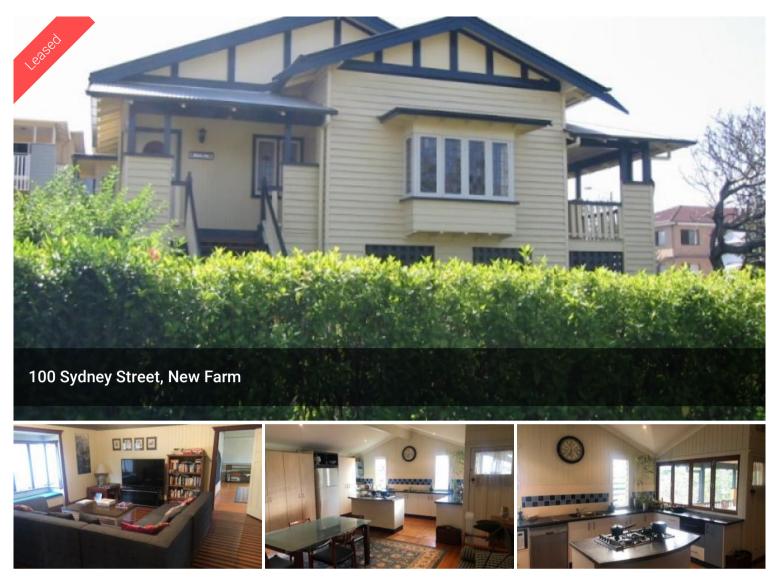

## LARGE QUEENSLANDER, POLISHED TIMBER FLOORS.

Beautiful home on a corner block with wonderful New Farm views.

This house features:

- 3 bedrooms main bedroom with ensuite
- Great open-plan kitchen with dishwasher
- Outside deck
- Double lock-up garage with plenty of storage
- Sorry NO PETS

₿3 ₿2 ඁ 2

| Price         | \$700 per week |
|---------------|----------------|
| Property Type | Rental         |
| Property ID   | 2411           |
| Land Area     | 0 m2           |