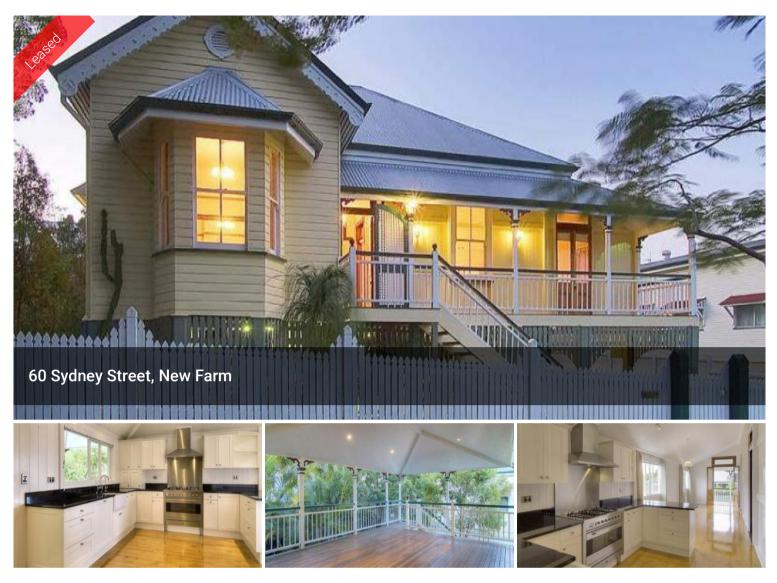

## CHARMING FAMILY HOME....

Charming and full of character, renovated and enhanced with obvious flair is this exceptional residence right in the heart of New Farm .Comprising of three double bedrooms, all with built in robes and the master with a walk in robe/study and carpeted throughout. Light-filled kitchen complete with stone benchtops, stainless steel appliances, informal dining area . Open plan living/dining with high ceilings, split system air con and heating throughout , separate study/office/workshop area two well appointed bathrooms - one with claw foot bath. Beautiful rear deck - fabulous for entertaining with a lovely outlook , internal and external laundry, plenty of storage, remote gate with secure parking. Beautifully maintained gardens . This property is sure to impress !

₿3 ₿2 ෫2

| Price         | \$850 per Week |
|---------------|----------------|
| Property Type | Rental         |
| Property ID   | 2390           |