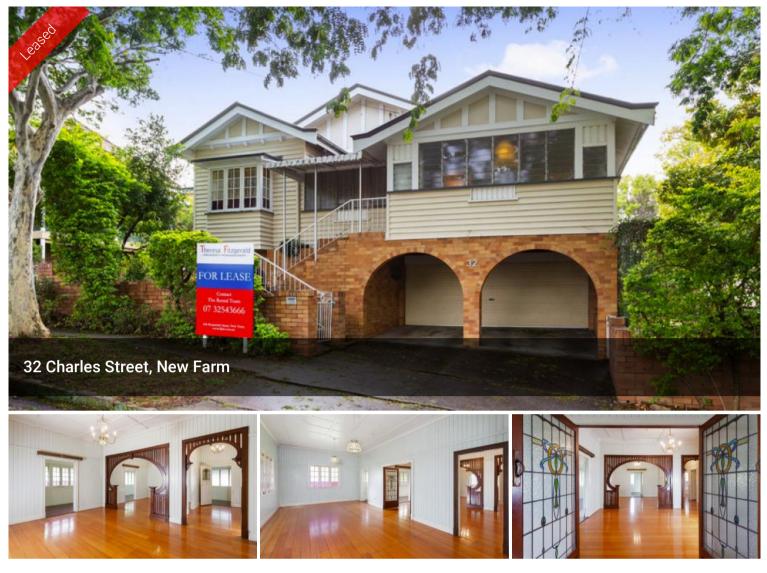

## LARGE 3 BEDROOM QUEENSLANDER WITH STUDY

Large unfurnished 3 bedroom plus study home in a quiet location. Featuring:

- Walk to Merthyr Village and New Farm Park
- Large open plan living room
- Separate dining
- Internal wrap around sunroom
- Polished timber floors throughout
- Chandelier & high ceilings
- Downstairs rumpus / sleepout with additional shower and toilet
- Plenty of storage
- Double lock up garage
- Secure, fully fenced yard SORRY, NO PETS