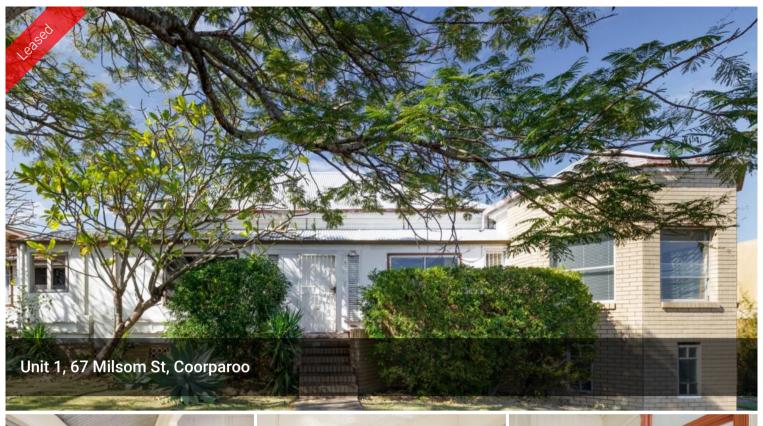

## VERY SPACIOUS 3 BEDROOM + STUDY FLAT

Large three bedroom flat in a very quiet block featuring:

- Huge living and dining area + another separate living area
- Kitchen with electric cooking
- Front sun-room
- Office
- Shared laundry downstairs
- Separate toilet
- Electricity and Water included in the rent

Excellent location with-in walking distance to the Gabba and Coorparoo train station. Contact us to arrange and inspection on 3254 3666. SORRY - NO PETS

The above information provided has been furnished to us by the vendor/s. We have not verified whether or not that information is accurate and do not have any belief in one way or the other in its accuracy. We do not accept any responsibility to any person for its accuracy and do no more than pass it on. All interested parties should make and rely upon their own inquiries in order to determine whether or not this information is in fact accurate.