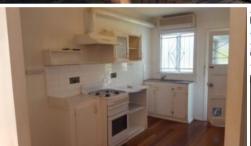

## Great Location, Air-Con, Gas + Water included!

Freshly painted 2 bedroom apartment in a sensational location. Featuring:

- Timber floors throughout
- Open plan lounge and dining area
- Retro style kitchen with gas cooking
- Split system air conditioning
- Separate bathroom with shower/bath
- One undercover car space