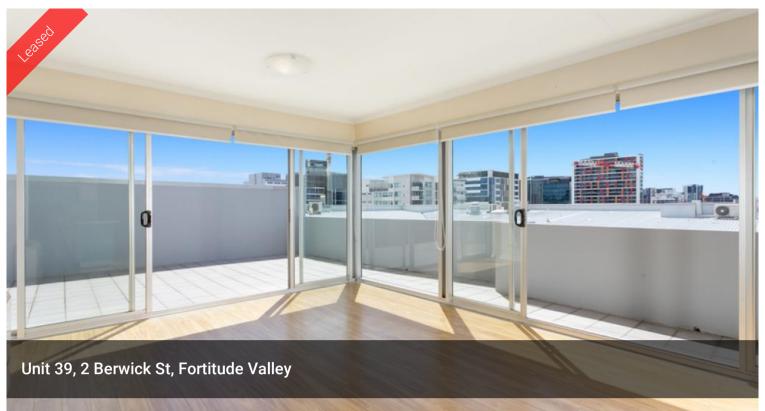

## 2 bedroom unfurnished apartment with secure car parking

Unfurnished apartment on the top floor of the FV.4006 building. This apartment features:

- 2 Bedrooms, both with built-ins
- Secure complex
- Open Plan Living
- Ensuite
- Pool in complex
- Large Balcony
- Undercover car space
- Modern Kitchen with dishwasher
- Internal laundry with Dryer

Don't miss out on renting this fabulous unit in the heart of the Valley, walking distance to China town. Please call us on 3254 366 to arrange an inspection.

The above information provided has been furnished to us by the vendor/s. We have not verified whether or not that information is accurate and do not have any belief in one way or the other in its accuracy. We do not accept any responsibility to any person for its accuracy and do no more than pass it on. All interested parties should make and rely

**≜**2 **€**2 **≈**1

**Price** \$455 per week

Property ID Rental 2307