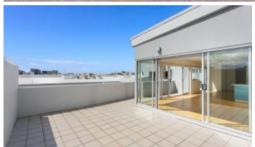

## 2 bedroom unfurnished apartment with secure car parking

Unfurnished apartment on the top floor of the FV.4006 building. This apartment features:

- 2 Bedrooms, both with built-ins
- Secure complex
- Open Plan Living
- Ensuite
- Pool in complex
- Large Balcony
- Undercover car space
- Modern Kitchen with dishwasher
- Internal laundry with Dryer