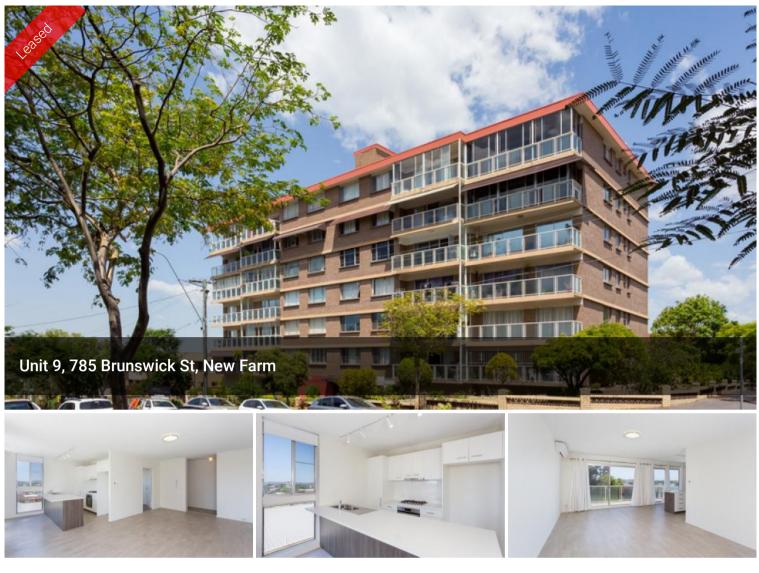

## Contemporary two bedroom apartment with study in the sought after Wirrina Lodge

Fully renovated corner Apartment perched on the high side of Brunswick Street. Featuring:

- 2 bedrooms + Study
- Master suite with large ensuite and wardrobes
- City views from the second bedroom
- Modern main bathroom
- Open plan living and dining with air-conditioning
- Stylish galley kitchen with Breakfast Island Bench, Dishwasher, Stainless steel appliances and Gas cooking
- Large entertainer's balcony runs the full length of the apartment
- The Many windows provide natural light and cross breezes.
- Internal laundry room with Dryer
- Large lock up garage

Don't miss out on the opportunity to rent this apartment in the popular Wirrina

₿2 ₿2 ෫1

| Price         | \$500 per week |
|---------------|----------------|
| Property Type | Rental         |
| Property ID   | 2306           |

## Lodge with a lift, garbage shoot, secure intercom access and a huge outdoor terrace overlooking Brisbane CBD. Contact us today on 3254 3666!

The above information provided has been furnished to us by the vendor/s. We have not verified whether or not that information is accurate and do not have any belief in one way or the other in its accuracy. We do not accept any responsibility to any person for its accuracy and do no more than pass it on. All interested parties should make and rely upon their own inquiries in order to determine whether or not this information is in fact accurate.