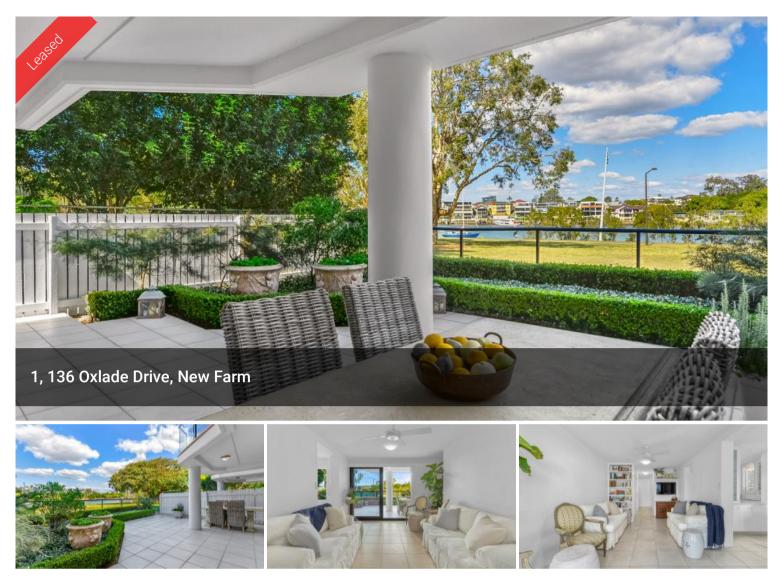

## 2 bed, 2 bath Ground floor Riverfront apartment!

Meticulously renovated ground floor riverfront apartment with amazing river views. Set on Merthyr Park, adjoining the riverfront with direct access to the boardwalk. Situated in a boutique complex of only 8 apartments this unit features -

- 2 bedrooms, 2 bathrooms
- Low care tiled flooring throughout

- Very generous built in wardrobes in the bedrooms and custom cabinetry in the dining and living rooms

- Renovated kitchen fully-equipped with Electric Miele appliances, integrated fridge and servery

- Secure intercom entry
- Internal laundry equipped with Miele washing machine and dryer
- Reverse-cycle air-conditioning and ceiling fans throughout
- Crimsafe and plantation shutters on windows and doors
- Secure under cover car space
- Easy access to City Cat and Bus