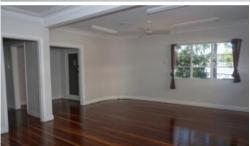

#### Featuring:

- Three large bedrooms with built in robes plus a smaller fourth room that could be used as a study or child's room
- Updated kitchen, with a separate meals area adjacent
- Study nook
- Spacious lounge area with polished floors and ornate features
- Large internal laundry
- Updated bathroom with separate shower and bath
- Storage area underneath
- Ceiling fans (no air-conditioning)
- Security bars
- Separate toilet