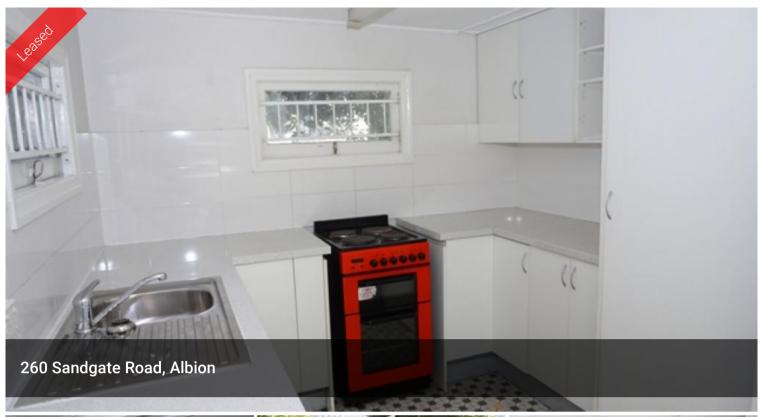

#### Featuring:

- Three large bedrooms with built in robes plus a smaller fourth room that could be used as a study or child's room
- Updated kitchen, with a separate meals area adjacent
- Study nook
- Spacious lounge area with polished floors and ornate features
- Large internal laundry
- Updated bathroom with separate shower and bath
- Storage area underneath
- Ceiling fans (no air-conditioning)
- Security bars
- Separate toilet