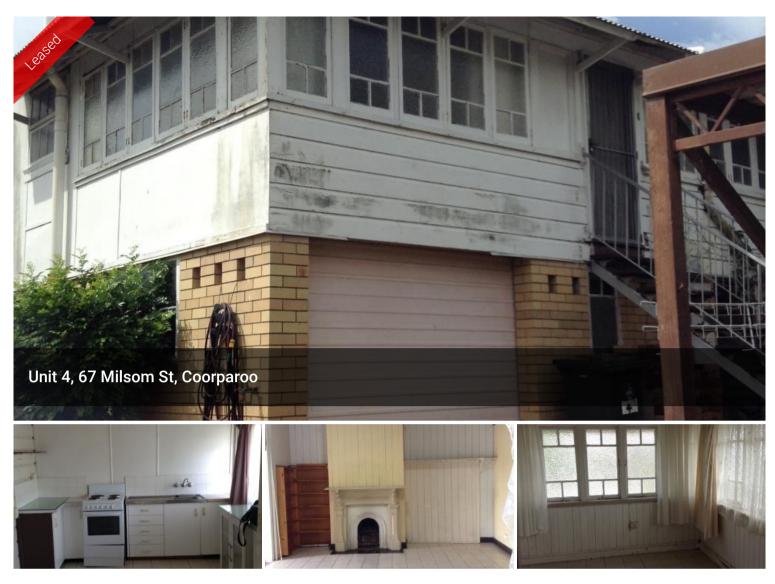

## This large one bedroom Unit is available to rent

Spacious kitchen with electric oven, plenty of cupboard space and lots of light.

Walk through to the lounge area lots of room for your lounge suite, table and chairs.

Bathroom with shower and toilet. Separate laundry.

Carport parking available.

Close to Coorparoo Junction shops, bus at roadside and walking distance to Coorparoo train station.

The above information provided has been furnished to us by the vendor/s. We have not verified whether or not that information is accurate and do not have any belief in one way or the other in its accuracy. We do not accept any responsibility to any person for its accuracy and do no more than pass it on. All interested parties should make and rely upon their own inquiries in order to determine whether or not this information is in fact accurate.