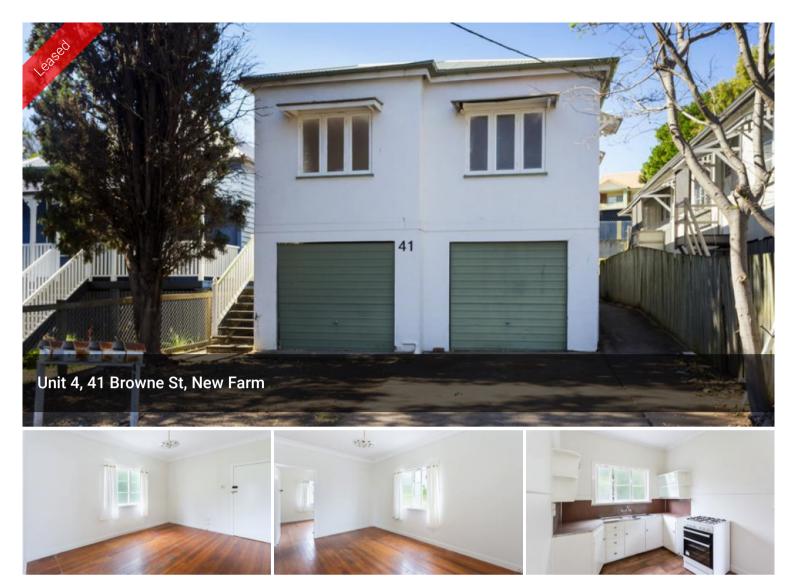

## Freshly painted two bedroom self - contained unit with private laundry.

Freshly painted, two bedroom self - contained unit only a short walk to the Café precinct of New Farm. Featuring:

- Generous sized main bedroom and living area
- Timber flooring
- Original Kitchen with New Laminate flooring and New Gas oven/cook-top
- Linen Cupboard
- Separate Bathroom with shower over bath
- Private Laundry
- On street parking only