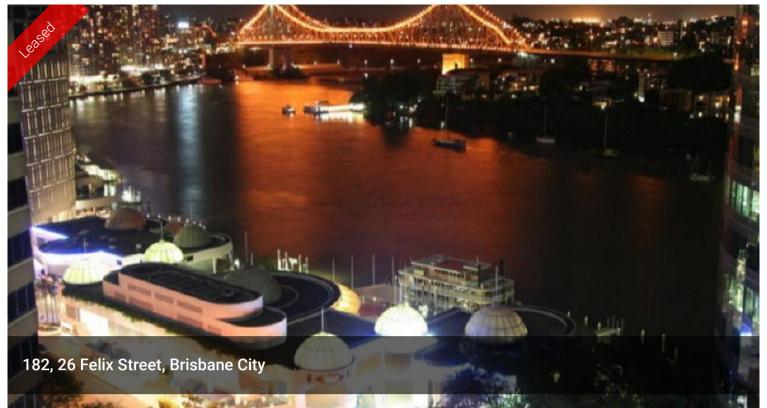

## INNER CITY LIVING WITH RIVER VIEWS

Unfurnished 2 bedroom unit in "Felix" with ensuite to main, built ins in both bedrooms, open plan living with air-con, kitchen with gas cooking and dishwasher. Living area opens to large balcony with stunning river and city views. Security carspace and storage provided. Complex has pool, sauna, spa & gym for tenant use.