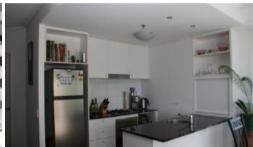

## INNER CITY LIVING WITH RIVER VIEWS

Unfurnished 2 bedroom unit in "Felix" with ensuite to main, built ins in both bedrooms, open plan living with air-con, kitchen with gas cooking and dishwasher. Living area opens to large balcony with stunning river and city views. Security carspace and storage provided. Complex has pool, sauna, spa & gym for tenant use.