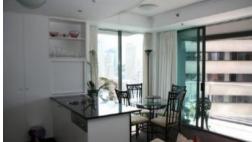

## INNER CITY LIVING WITH RIVER VIEWS

Unfurnished 2 bedroom unit in "Felix" with ensuite to main, built ins in both bedrooms, open plan living with air-con, kitchen with gas cooking and dishwasher. Living area opens to large balcony with stunning river and city views. Security carspace and storage provided. Complex has pool, sauna, spa & gym for tenant use.