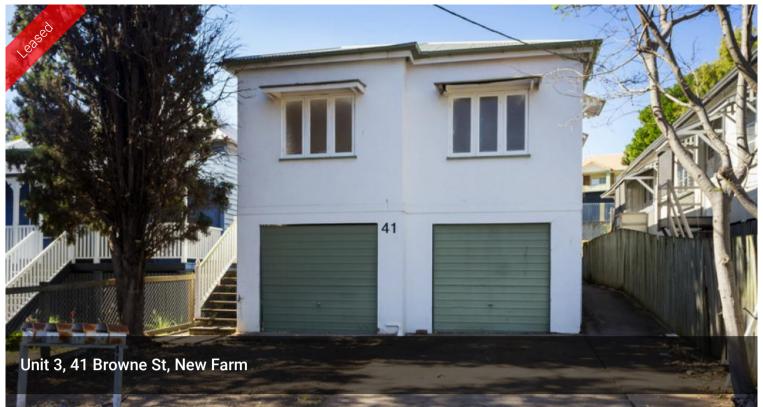

## Two bedroom self-contained unit

Two bedroom self - contained unit only a short walk to the Café precinct of New Farm. Featuring:

- Generous sized bedrooms and living area
- Easy care Timber flooring
- Original Kitchen
- Separate Bathroom with shower over bath
- Shared laundry area underneath