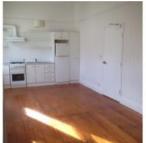

#### Features include:

- Air conditioning
- Built in wardrobe
- Timber floorboards throughout
- Good kitchen with a fridge included
- Modern bathroom with bath/shower/vanity
- Gas hot water included in the rent
- Sorry no pets allowed