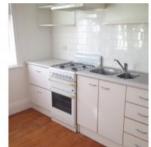

#### Features include:

- Air conditioning
- Built in wardrobe
- Timber floorboards throughout
- Good kitchen with a fridge included
- Modern bathroom with bath/shower/vanity
- Gas hot water included in the rent
- Sorry no pets allowed