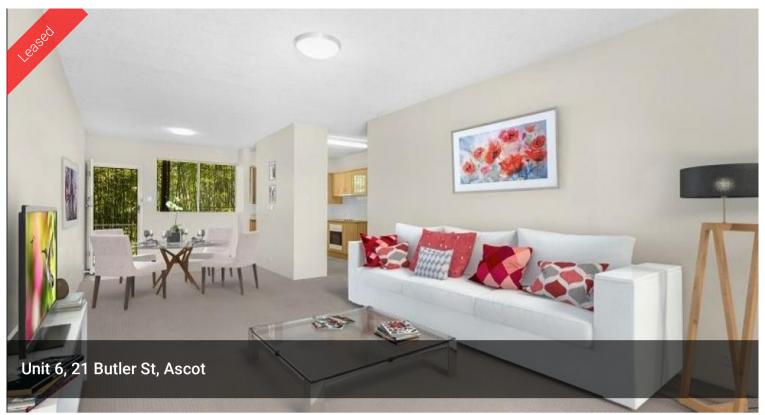

## A Spacious Unit Close to All of Ascot's Finest

This spacious Ascot apartment enjoys a prominent elevated position overlooking its surrounding neighborhood. Few, if any, units would match either its position or size. This property offers:

- Two spacious bedrooms with built in robes
- Combined bathroom laundry, with shower over bath
- Spacious kitchen with ceiling fan, and loads of storage space
- Two undercover balconies providing a lovely space to catch the sun
- Secure spacious remote garage providing a space for storage
- Centrally located commuting is simple; CBD is a mere 5km away and a regular bus service is just a very short walk away
- Sorry no pets allowed