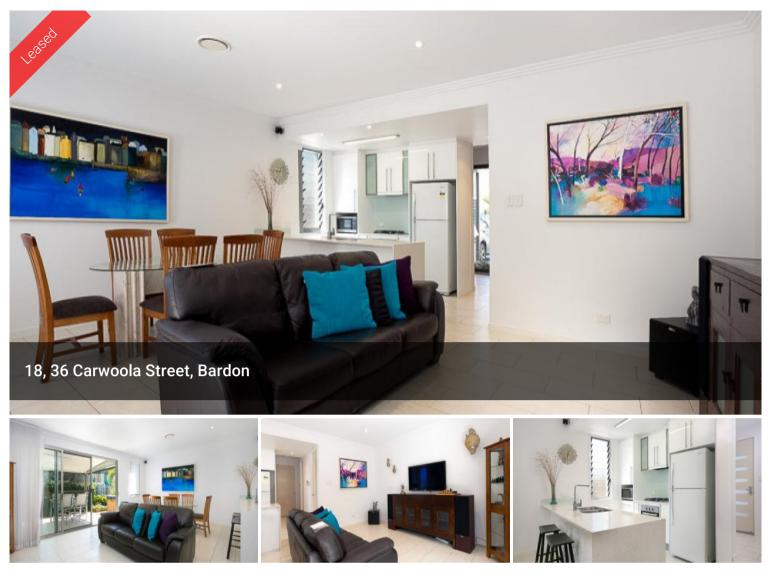

# STUNNING TOWNHOUSE IN BEAUTIFUL PRIVATE LOCATION!

This well appointed three bedroom townhouse right at the foothills of Mount Cootha should not be missed! Located in a very central yet private spot AND with a north easterly aspect you are only minutes away from restaurants, cafes, transport and let's not forget the fabulous local shopping precedents of Paddington, Toowong and Rosalie. Not only is this property in a fantastic location, it is also central to the local schools, parks, beautiful walking tracks and national park. Your lifestyle will without any doubt love you for moving here.

Main features include:

- 3 great sized bedrooms two with built in wardrobes
- Ensuite to master bedroom
- Modern kitchen with gas cooking and dishwasher
- Combined open plan tiled living and dining
- Private undercover courtyard perfect for relaxing or entertaining
- Ducted Air-conditioning throughout
- Great little study nook with built in desk
- Stunning resort style swimming pool with BBQ area
- Separate Powder room downstairs