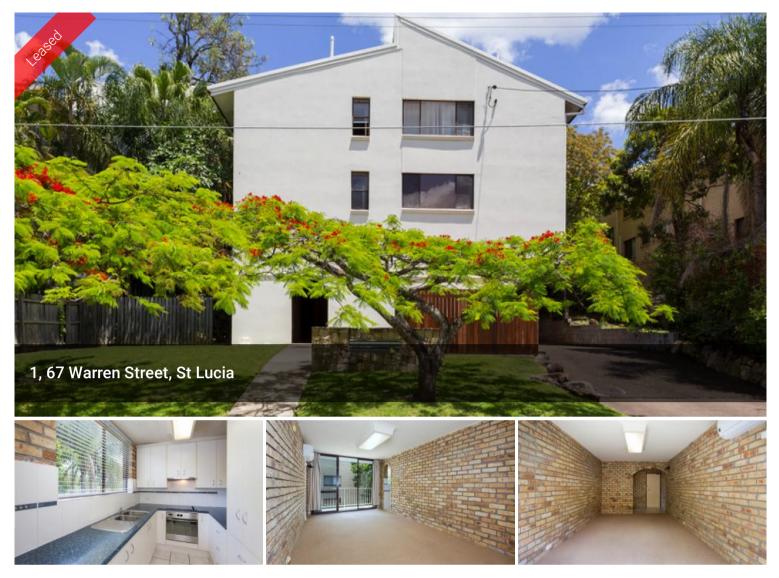

## TWO BEDROOM UNIT WITHIN WALKING DISTANCE TO THE UNIVERSITY OF QUEENSLAND

2 bedroom unit perfectly positioned in the heart of St Lucia, with the University of Queensland only moments away. Features include:

- Two bedrooms with built in wardrobes and ceiling fans
- Reverse cycle air-conditioned lounge/dining
- Washing machine & dryer included
- Remote control single garage
- Lockable separate storage room

Enjoy the convieniance of being with-in walking distnace to UQ, shops, bus & CityCat.

The above information provided has been furnished to us by the vendor/s. We have not verified whether or not that information is accurate and do not have any belief in one way or the other in its accuracy. We do not accept any responsibility to any person for its accuracy and do no more than pass it on. All interested parties should make and rely upon their own inquiries in order to determine whether or not this information is in fact accurate.